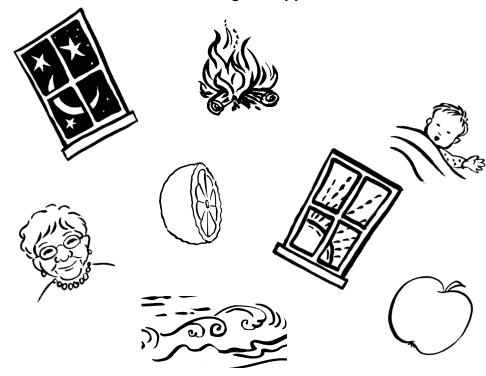

# **gend**

#### **Serving others**

The pastor gives a blessing from God at the end of worship called the *benediction*. God blesses us. We pass the blessing on by serving others.



What is wrong with this restaurant? Who is serving? Who is being served? Circle people who are out of place.

#### This week

Thank people who serve you: mail carriers, school staff, family, and friends.



# gather

#### Welcome to worship.

God surprises us with things we don't expect. Jesus came to us as a baby, not as a powerful king. Jesus talks to all people, not just the important leaders. He tells them the opposite of what they expect to hear.

Draw lines connecting the opposites.



# hear & celebrate

#### Inside out

Matthew 5:1-12

Jesus turned many rules inside out.

This inside out puzzle is already finished. Use the puzzle to fill in the blanks below.

|   | 4 |   |   |   |   |   |   |   |
|---|---|---|---|---|---|---|---|---|
|   | · |   |   |   | G |   |   |   |
|   | 5 |   | _ |   | 0 |   | J |   |
|   | С | h | i | ~ | 4 | ٢ | e | n |
|   | i |   |   |   |   |   | 5 |   |
|   | Þ |   |   | _ |   |   | u |   |
| g | ~ | а | 4 |   |   |   | 5 |   |
|   | e |   | _ |   |   |   |   | _ |
| U | 5 |   |   |   |   |   |   |   |

| taught the                                       |     |
|--------------------------------------------------|-----|
| :                                                |     |
| Blessed are the pure in heart, for they will see |     |
|