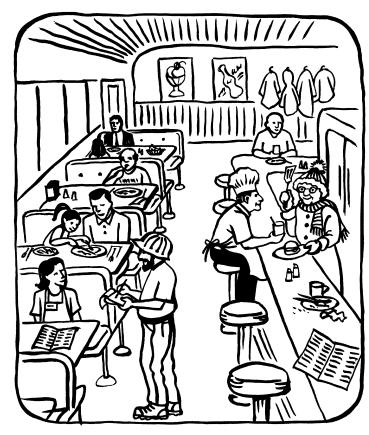

#### **Serving others**

The pastor gives a blessing from God at the end of worship called the *benediction*. God blesses us. We pass the blessing on by serving others.

What is wrong with this restaurant? Who is serving? Who is being served? Circle people who are out of place.